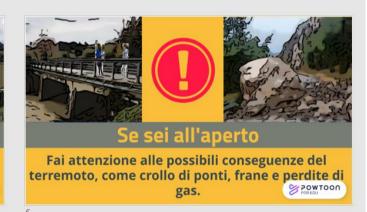

## COSA FARE IN CASO DI TERREMOTO



## **COSA FARE DURANTE IL TERREMOTO**

POWTOON

POWTOON

## Se sei in un luogo chiuso

Mettiti nel vano di una porta inserita in un muro portante Altrimenti cerca riparo sotto un tavolo o un letto resistente, vicino a una parete portante o sotto una trave.

POWTOON

























This document has been produced with the financial assistance of the Italy Croatia Cross-Border Cooperation Programme, project FIRESPILL. The contents of this document are the sole responsibility of Region Marche and can under no circumstances be regarded as reflecting the position of the Italy Croatia Cross-Border Cooperation Programme Authorities.

## GUARDA IL VIDEO: IN ITALIANO



IN INGLESE