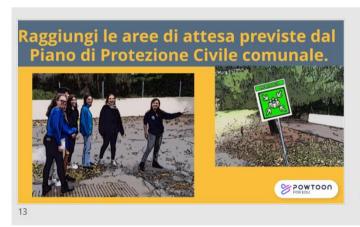

## COSA FARE IN CASO DI TERREMOTO



## **COSA FARE DURANTE IL TERREMOTO**

POWTOON

POWTOON

## Se sei in un luogo chiuso

Mettiti nel vano di una porta inserita in un muro portante Altrimenti cerca riparo sotto un tavolo o un letto resistente, vicino a una parete portante o sotto una trave.

POWTOON

























This document has been produced with the financial assistance of the Italy Croatia Cross-Border Cooperation Programme, project FIRESPILL. The contents of this document are the sole responsibility of Region Marche and can under no circumstances be regarded as reflecting the position of the Italy Croatia Cross-Border Cooperation Programme Authorities.

## GUARDA IL VIDEO: IN ITALIANO



IN INGLESE