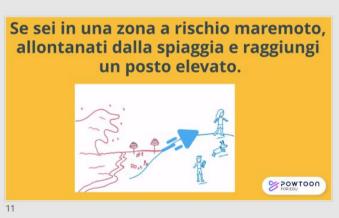

## COSA FARE IN CASO DI TERREMOTO



## **COSA FARE DURANTE IL TERREMOTO**

POWTOON

POWTOON

## Se sei in un luogo chiuso

Mettiti nel vano di una porta inserita in un muro portante Altrimenti cerca riparo sotto un tavolo o un letto resistente, vicino a una parete portante o sotto una trave.

POWTOON

























This document has been produced with the financial assistance of the Italy Croatia Cross-Border Cooperation Programme, project FIRESPILL. The contents of this document are the sole responsibility of Region Marche and can under no circumstances be regarded as reflecting the position of the Italy Croatia Cross-Border Cooperation Programme Authorities.

## GUARDA IL VIDEO: IN ITALIANO



IN INGLESE