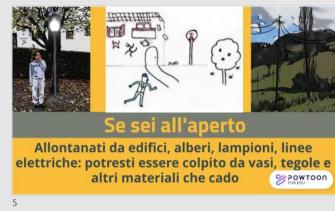

## COSA FARE IN CASO DI TERREMOTO



## **COSA FARE DURANTE IL TERREMOTO**

POWTOON

POWTOON

## Se sei in un luogo chiuso

Mettiti nel vano di una porta inserita in un muro portante Altrimenti cerca riparo sotto un tavolo o un letto resistente, vicino a una parete portante o sotto una trave.

POWTOON

























This document has been produced with the financial assistance of the Italy Croatia Cross-Border Cooperation Programme, project FIRESPILL. The contents of this document are the sole responsibility of Region Marche and can under no circumstances be regarded as reflecting the position of the Italy Croatia Cross-Border Cooperation Programme Authorities.

## GUARDA IL VIDEO: IN ITALIANO



IN INGLESE