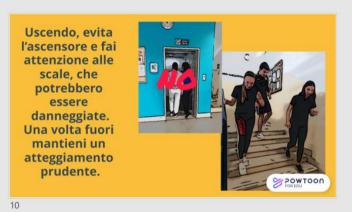

## COSA FARE IN CASO DI TERREMOTO



## **COSA FARE DURANTE IL TERREMOTO**

POWTOON

POWTOON

## Se sei in un luogo chiuso

Mettiti nel vano di una porta inserita in un muro portante Altrimenti cerca riparo sotto un tavolo o un letto resistente, vicino a una parete portante o sotto una trave.

POWTOON

























This document has been produced with the financial assistance of the Italy Croatia Cross-Border Cooperation Programme, project FIRESPILL. The contents of this document are the sole responsibility of Region Marche and can under no circumstances be regarded as reflecting the position of the Italy Croatia Cross-Border Cooperation Programme Authorities.

## GUARDA IL VIDEO: IN ITALIANO



IN INGLESE