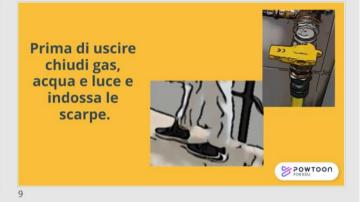

## COSA FARE IN CASO DI TERREMOTO



## **COSA FARE DURANTE IL TERREMOTO**

POWTOON

POWTOON

## Se sei in un luogo chiuso

Mettiti nel vano di una porta inserita in un muro portante Altrimenti cerca riparo sotto un tavolo o un letto resistente, vicino a una parete portante o sotto una trave.

POWTOON

























This document has been produced with the financial assistance of the Italy Croatia Cross-Border Cooperation Programme, project FIRESPILL. The contents of this document are the sole responsibility of Region Marche and can under no circumstances be regarded as reflecting the position of the Italy Croatia Cross-Border Cooperation Programme Authorities.

## GUARDA IL VIDEO: IN ITALIANO



IN INGLESE