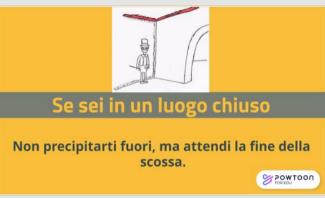

## Se sei in un luogo chiuso

Mettiti nel vano di una porta inserita in un muro portante Altrimenti cerca riparo sotto un tavolo o un letto resistente, vicino a una parete portante o sotto una trave.

POWTOON